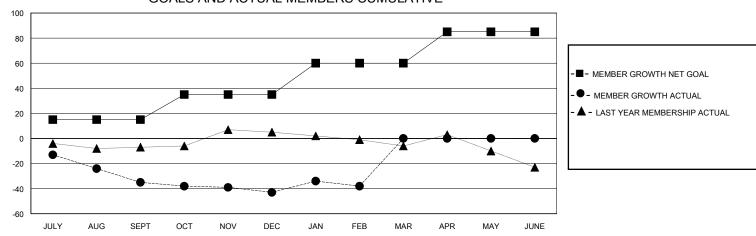

## District 23 A

Results as of: 2/29/2024

| Clubs                 |               |           |               | Members               |                       |                         |                                                    |  |  |
|-----------------------|---------------|-----------|---------------|-----------------------|-----------------------|-------------------------|----------------------------------------------------|--|--|
| RESULTS FOR 2023-2024 |               |           |               | RESULTS FOR 2023-2024 |                       |                         |                                                    |  |  |
| QUARTER               | NEW CLUB GOAL | NEW CLUBS | DROPPED CLUBS | QUARTER MEMB          | ER GROWTH NET<br>GOAL | MEMBER GROWTH<br>ACTUAL | DROPPED<br>MEMBERS ACTUAL<br>(including transfers) |  |  |
| JULY/AUG/SEPT         | 0             | 0         | 1             | JULY/AUG/SEPT         | 15                    | 26                      | 57                                                 |  |  |
| OCT/NOV/DEC           | 0             | 0         | 0             | OCT/NOV/DEC           | 20                    | 42                      | 47                                                 |  |  |
| JAN/FEB/MAR           | 1             | 0         | 0             | JAN/FEB/MAR           | 25                    | 23                      | 16                                                 |  |  |
| APR/MAY/JUNE          | 0             | 0         | 0             | APR/MAY/JUNE          | 25                    | 0                       | 0                                                  |  |  |

## GOALS AND ACTUAL MEMBERS CUMULATIVE

| DROPPED CLUBS: 1           |     | 27 CLUBS OF 47 ADDED 1 OR MORE<br>NEW MEMBERS | GENDER DISTRIBUTION  MALE 771 (62.43%) |              |     |
|----------------------------|-----|-----------------------------------------------|----------------------------------------|--------------|-----|
| DROPPED MEMBERS            |     |                                               | FEMALE                                 | 464 (37.57%) |     |
| DECEASED                   | 12  | CLICK HERE FOR CUMULATIVE                     | TOTAL FAMILY UNIT MEMBERS              |              | 182 |
| CLUB CANCELLED 0 OTHER 108 |     | MEMBERSHIP DATA                               | FAMILY MEMBERS PAYING HALF             |              | 94  |
|                            |     |                                               | DUES                                   |              |     |
| TOTAL                      | 120 |                                               |                                        |              |     |